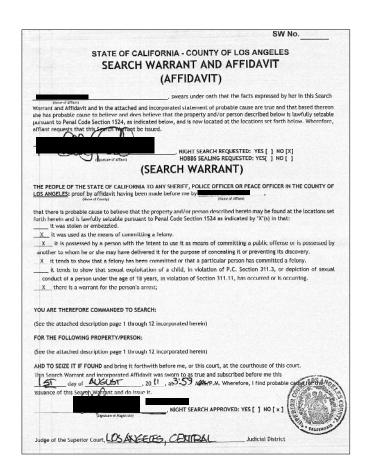

#### Search warrant

A valid search warrant:

- Must be signed by a judge, justice of the peace or magistrate.
- Must state the address to be searched.
- Must state in detail the area to be searched.
   In some cases, search warrants may be many pages long describing locations to be searched.
- Look for other information that might make the warrant invalid, such as being out of date.
- If the officer does not have a valid warrant you can say, "This is not a valid warrant. You may not enter. Please leave."
- If the officer has a valid warrant, you must allow them to enter your home. When they enter say, "I do not consent to this search." This should limit where they are allowed to search.
- Observe where the officers search. Observe if they search in areas that the warrant does not list. Repeat that you do not consent to the search. If an officer takes any of your property, ask for a receipt.