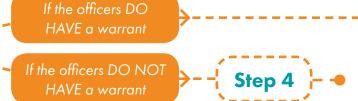

## Step 4

You have a right to see a warrant. Ask the officials to slide it under the door or put it up to a window. Read the warrant. If it does not have the required information (see p. 4), it is not valid. The officers cannot enter your home.

Ask the officials if they have a warrant.

Step 3

If the officers do not have a warrant, they do not have the right to enter your home. You can ask them to leave.