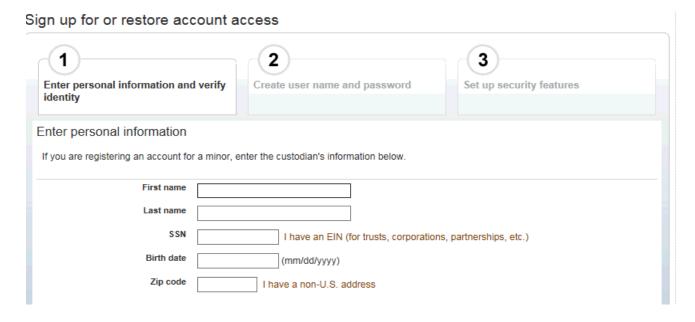

from a previous job or his/her spouse.

Participants will be able to view our new participant website at <a href="https://www.cbservices.org">www.cbservices.org</a>. If a new user, the participant should go to Login, New Users Signup Here, Register for Participants | MyCBS and follow registration instructions. Existing users can just log in as they normally would. Once logged in, the participant would go to MyRetirement and select MyPensionBenefits for access to the participant's individual information.

### **How to Register with Vanguard**

- 1) Log into www.vanguard.com
- 2) Select "Retirement Plan Participants"



3) Select "Register for Account Access"



4) You will need: Your social security number, Zip code, and birth date. If you are asked for the Plan Number, it is: **093264** 



5) Create your user name and password.

- 6) Once logged in, find "My Profile" on the top navigation bar and select "Beneficiaries" to name or change your beneficiary(ies).
- 7) Also in "My Profile", select "Overview" and under Personal Profile, there is an option for "Mailing Preferences" where you can select to have Statements mailed to your home. On the "Mailing Preferences" screen, select, "Customize mailing preferences"



### Thank you for choosing e-delivery

Many Vanguard shareholders like you who manage their accounts online also receive their account information online. By choo notification when your account statements, confirmations, and other account documents are available for secure access on van and convenience and may also avoid account service fees.

You currently receiv